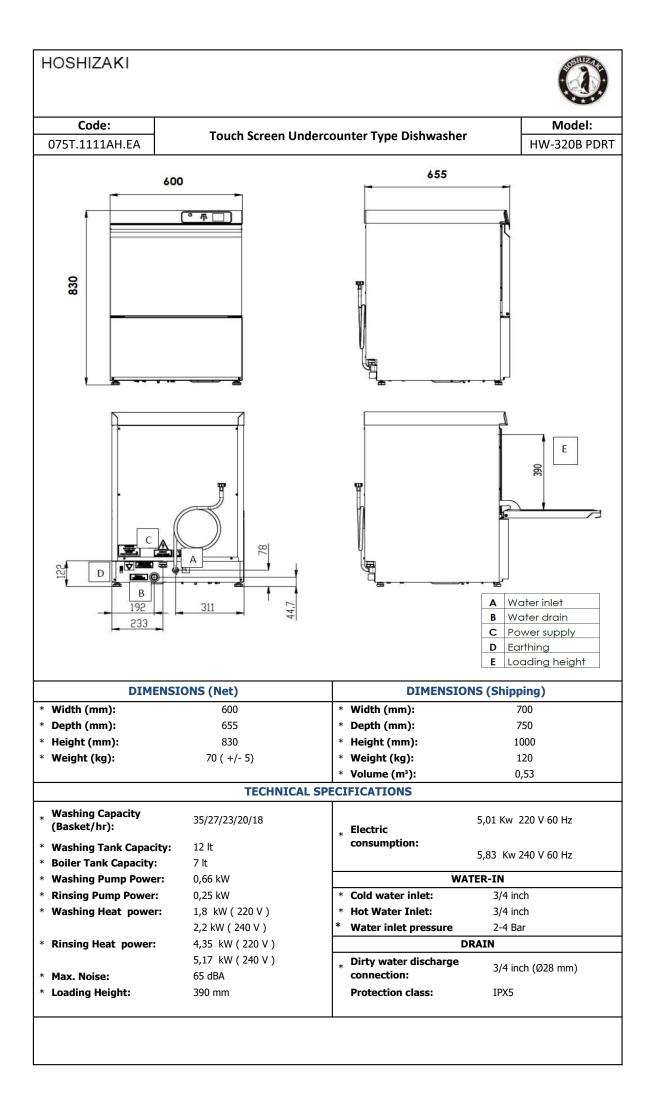

| HOSHIZAKI                                                                                                                                                                                  |                                                                                     | 0                |
|--------------------------------------------------------------------------------------------------------------------------------------------------------------------------------------------|-------------------------------------------------------------------------------------|------------------|
| Code:                                                                                                                                                                                      |                                                                                     | Model:           |
| 075T.1111AH.EA                                                                                                                                                                             | Touch Screen Undercounter Type Dishwasher                                           | HW-320B PDRT     |
| Hygiene<br>Heavy Duty                                                                                                                                                                      |                                                                                     | Easy Maintenance |
|                                                                                                                                                                                            |                                                                                     |                  |
|                                                                                                                                                                                            | MAIN FEATURES                                                                       |                  |
| * Userfriendly touch scre                                                                                                                                                                  |                                                                                     |                  |
| * Easy to follow washing steps with dynamic and coloured screen                                                                                                                            |                                                                                     |                  |
| <ul> <li>* Stainless steel body including washing and boiler tank.</li> <li>* Monoblock hygenic washing tank.</li> </ul>                                                                   |                                                                                     |                  |
| * 35/27/23/20/18 racks per hour (Rack dimensions 50X50 cm)                                                                                                                                 |                                                                                     |                  |
| * 2.3 It water consumption per cycle                                                                                                                                                       |                                                                                     |                  |
| On-screen easy-to-failure status monitoring     Digital Pressure switch for washing tank                                                                                                   |                                                                                     |                  |
| * Adjustable detergent / Rinse aid time from screen panel                                                                                                                                  |                                                                                     |                  |
| * Non-returned - check valve system                                                                                                                                                        |                                                                                     |                  |
| <ul> <li>* Saves energy, detergent and water</li> <li>* Fasy start-up: Single button for water filling and heating in the boiler tank.</li> </ul>                                          |                                                                                     |                  |
| <ul> <li>* Easy start-up: Single button for water filling and heating in the boiler tank.</li> <li>* Adjustable feet for height optimization</li> </ul>                                    |                                                                                     |                  |
| * The dishwasher is completely sealed to guarantee IPX5 water protection                                                                                                                   |                                                                                     |                  |
| <ul> <li>* Electrical components and cabling according to international standards and safety regulations</li> <li>* Washing and rinsing temperatures thermo-stop controlled.</li> </ul>    |                                                                                     |                  |
| <ul> <li>* Washing and rinsing temperatures thermo-stop controlled.</li> <li>* Contais stainless steel tank filter</li> </ul>                                                              |                                                                                     |                  |
| * Touch screen for temperatures and error displays.                                                                                                                                        |                                                                                     |                  |
| <ul> <li>* The double skin wall ensures a low noise level and a reduction in heat</li> <li>* Washing temperature at 55-60°C (water supply at a minimum of 2 bar and 50°C)</li> </ul>       |                                                                                     |                  |
| <ul> <li>* Rinsing temperature at 80-85°C (water supply at a minimum of 2 bar and 50°C)</li> <li>* Rinsing temperature at 80-85°C (water supply at a minimum of 2 bar and 50°C)</li> </ul> |                                                                                     |                  |
|                                                                                                                                                                                            |                                                                                     |                  |
|                                                                                                                                                                                            |                                                                                     |                  |
|                                                                                                                                                                                            |                                                                                     |                  |
|                                                                                                                                                                                            | OPTIONS                                                                             |                  |
|                                                                                                                                                                                            |                                                                                     |                  |
|                                                                                                                                                                                            |                                                                                     |                  |
|                                                                                                                                                                                            | 1005000050                                                                          |                  |
| * Electrical Connection C                                                                                                                                                                  | ACCESSORIES                                                                         |                  |
| 3 Baskets Promotional (Plate, Glass, and Cutlery)                                                                                                                                          |                                                                                     |                  |
| * Detergent Dispenser                                                                                                                                                                      |                                                                                     |                  |
| * Rinse Aid Dispenser                                                                                                                                                                      |                                                                                     |                  |
| * Drain Pump                                                                                                                                                                               |                                                                                     |                  |
| * Rinsing Pump                                                                                                                                                                             |                                                                                     |                  |
| STANDARDS                                                                                                                                                                                  |                                                                                     |                  |
| * EN 60335-1                                                                                                                                                                               | European Standard relating to safety of household and similar electrical appliances |                  |
| * EN 60335-2-58                                                                                                                                                                            | European Standard relating to the safety of electric appliances                     |                  |
|                                                                                                                                                                                            |                                                                                     |                  |
|                                                                                                                                                                                            |                                                                                     |                  |